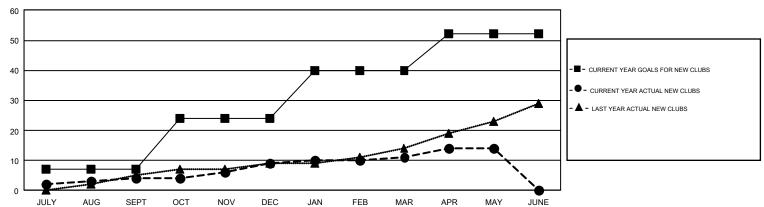

## GMT Constitutional Area 1, Group E

GMT: STACEY JONES

REPORT DOES NOT INCLUDE CLUBS IN UNDISTRICTED AREAS.

| Clubs         |               |             |               | Members               |                           |                         |                                              |  |
|---------------|---------------|-------------|---------------|-----------------------|---------------------------|-------------------------|----------------------------------------------|--|
|               | RESULTS FO    | R 2017-2018 |               | RESULTS FOR 2017-2018 |                           |                         |                                              |  |
| QUARTER       | NEW CLUB GOAL | NEW CLUBS   | DROPPED CLUBS | QUARTER               | MEMBER GROWTH NET<br>GOAL | MEMBER GROWTH<br>ACTUAL | DROPPED MEMBERS ACTUAL (including transfers) |  |
| JULY/AUG/SEPT | 7             | 4           | 9             | JULY/AUG/SEPT         | 385                       | 864                     | 1,529                                        |  |
| OCT/NOV/DEC   | 17            | 5           | 20            | OCT/NOV/DEC           | 381                       | 887                     | 1,518                                        |  |
| JAN/FEB/MAR   | 16            | 2           | 8             | JAN/FEB/MAR           | 636                       | 1,061                   | 1,148                                        |  |
| APR/MAY/JUNE  | 12            | 3           | 6             | APR/MAY/JUNE          | 260                       | 872                     | 1,045                                        |  |