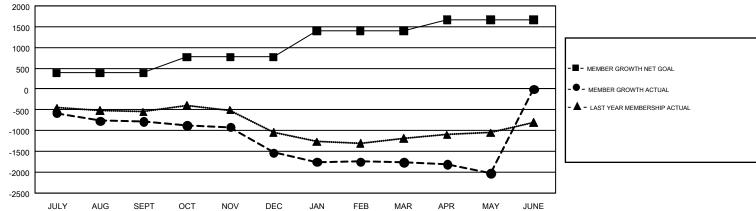

## GMT Constitutional Area 1, Group E

GMT: STACEY JONES

REPORT DOES NOT INCLUDE CLUBS IN UNDISTRICTED AREAS.

| Clubs         |               |             |               | Members               |                           |                         |                                              |  |
|---------------|---------------|-------------|---------------|-----------------------|---------------------------|-------------------------|----------------------------------------------|--|
|               | RESULTS FO    | R 2017-2018 |               | RESULTS FOR 2017-2018 |                           |                         |                                              |  |
| QUARTER       | NEW CLUB GOAL | NEW CLUBS   | DROPPED CLUBS | QUARTER               | MEMBER GROWTH NET<br>GOAL | MEMBER GROWTH<br>ACTUAL | DROPPED MEMBERS ACTUAL (including transfers) |  |
| JULY/AUG/SEPT | 7             | 4           | 9             | JULY/AUG/SEPT         | 385                       | 864                     | 1,529                                        |  |
| OCT/NOV/DEC   | 17            | 5           | 20            | OCT/NOV/DEC           | 381                       | 887                     | 1,518                                        |  |
| JAN/FEB/MAR   | 16            | 2           | 8             | JAN/FEB/MAR           | 636                       | 1,061                   | 1,148                                        |  |
| APR/MAY/JUNE  | 12            | 3           | 6             | APR/MAY/JUNE          | 260                       | 872                     | 1,045                                        |  |